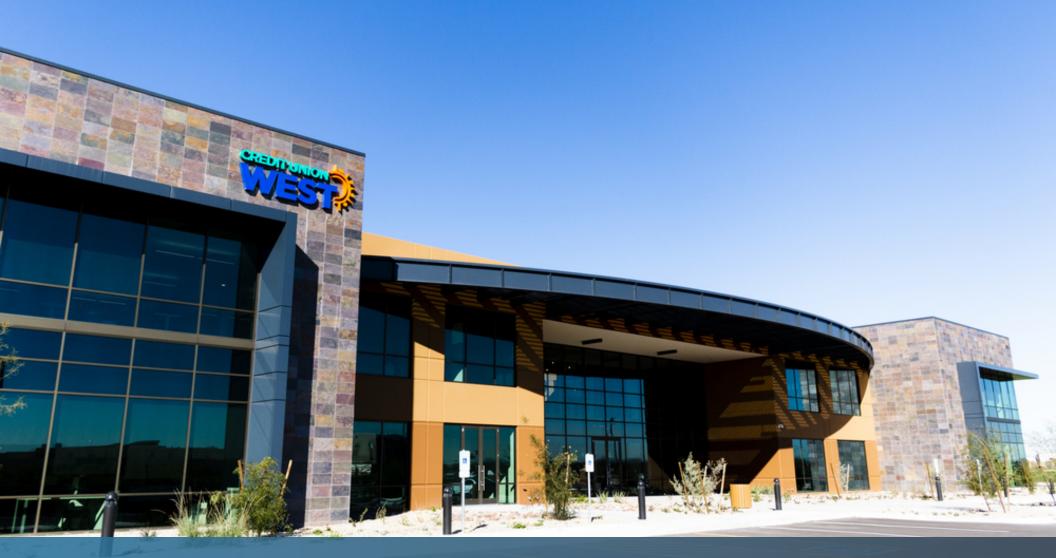

### **CREDIT UNION WEST CORPORATE CENTER**

10150 W Desert River Blvd, Glendale, AZ 85307

### **PROPERTY OVERVIEW**

The Credit UnionWest Corporate Center is a recently built, two story, A-rated office building. The Credit Union currently occupies the entirety of the second floor and partially the first, with eight (8) different first floor suites available. With an abundance of parking spaces available, a multitude are reserved-covered behind a gated access point. Upon paid access, tenants are welcome to enjoy the internal fitness center and locker rooms with showers. The west side of the Corporate Center boasts a beautiful, serene, garden style courtyard for tenant's enjoyment.