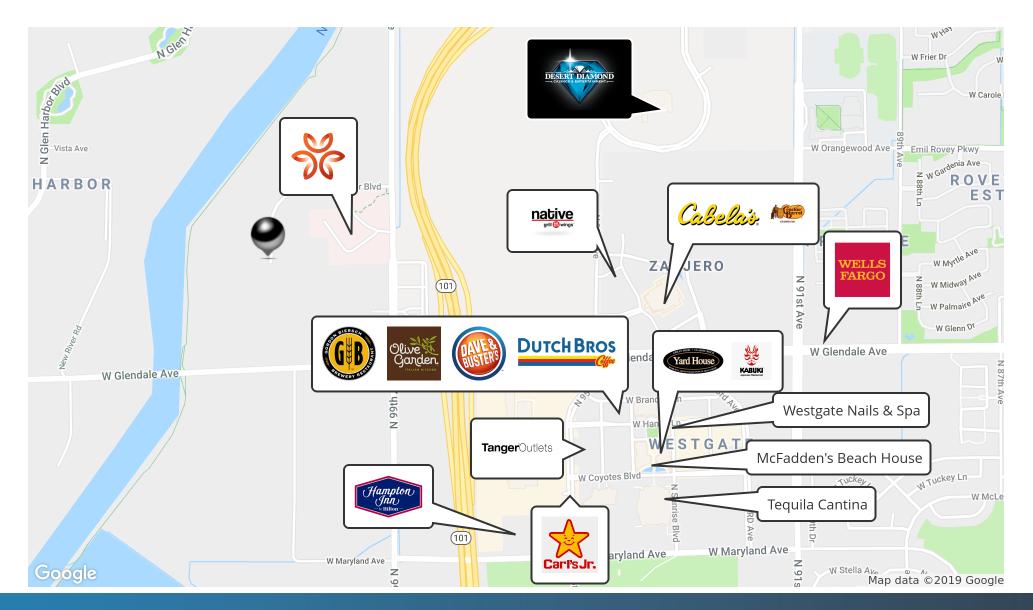

### **PROPERTY OVERVIEW**

The Credit UnionWest Corporate Center is a recently built, two story, A-rated office building. The Credit Union currently occupies the entirety of the second floor and partially the first, with eight (8) different first floor suites available. With an abundance of parking spaces available, a multitude are reserved-covered behind a gated access point. Upon paid access, tenants are welcome to enjoy the internal fitness center and locker rooms with showers. The west side of the Corporate Center boasts a beautiful, serene, garden style courtyard for tenant's enjoyment.

### **PROPERTY HIGHLIGHTS**

- Monument Signage Available
- ±9,151 contiguous SF on the North Wing
- ±5,277 contiguous SF on the South Wing
- Covered and Gated Parking Available
- 5:1000 Parking Ratio
- Internal Fitness Center and Locker Room with Showers (Paid Access)
- Security on Site