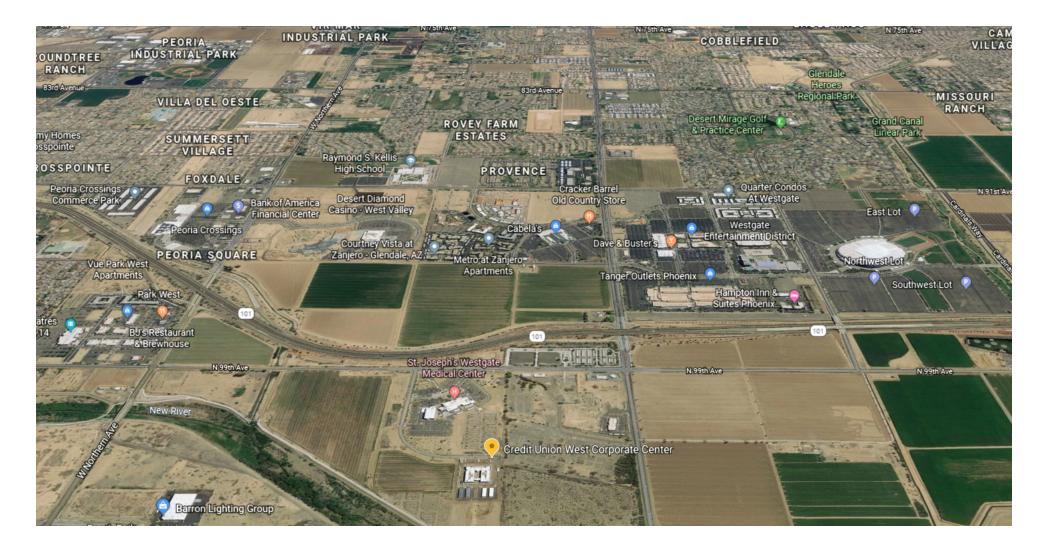

### **CREDIT UNION WEST CORPORATE CENTER**

10150 W Desert River Blvd, Glendale, AZ 85307

### **PROPERTY OVERVIEW**

The Credit UnionWest Corporate Center is a recently built, two story, A-rated office building. The Credit Union currently occupies the entirety of the second floor and partially the first, with eight (8) different first floor suites available. With an abundance of parking spaces available, a multitude are reserved-covered behind a gated access point. Upon paid access, tenants are welcome to enjoy the internal fitness center and locker rooms with showers. The west side of the Corporate Center boasts a beautiful, serene, garden style courtyard for tenant's enjoyment.