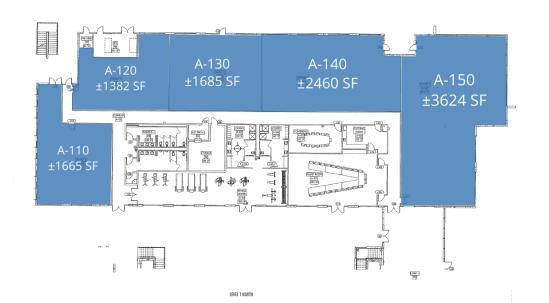

Α\/ΔΙΙ ΔΒΙ Ε

SUITE TENANT SIZE **TYPE** RATE 1,665 SF \$26.00 - \$30.00 SF/yr Suite A-110 Available **Full Service Full Service** Suite A-120 Available 1,382 - 9,151 SF \$26.00 - \$30.00 SF/yr Suite A-130 Available 1,685 - 9,151 SF **Full Service** \$26.00 - \$30.00 SF/yr Suite A-140 Available 2,460 - 9,151 SF **Full Service** \$26.00 - \$30.00 SF/yr Suite A-150 Available 3,624 - 9,151 SF **Full Service** \$26.00 - \$30.00 SF/yr