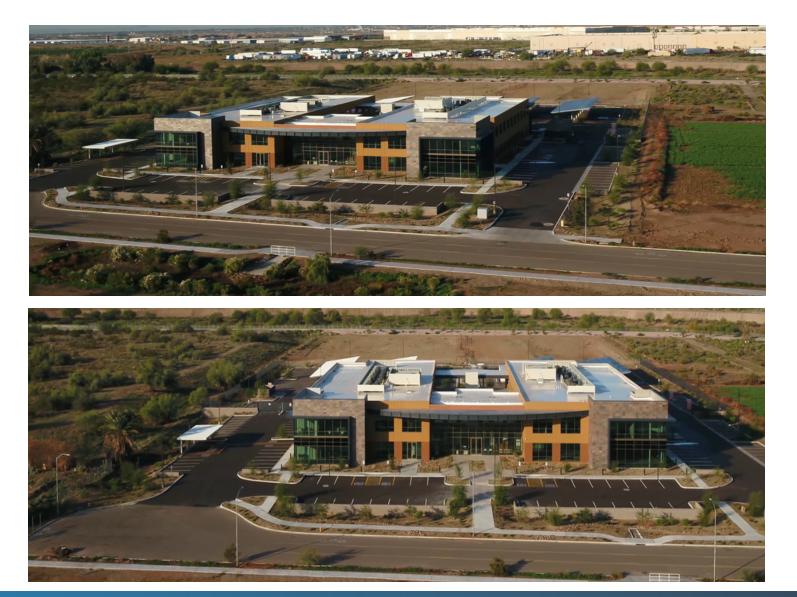

### **CREDIT UNION WEST CORPORATE CENTER**

10150 W Desert River Blvd, Glendale, AZ 85307

### **PROPERTY OVERVIEW**

The Credit UnionWest Corporate Center is a recently built, two story, A-rated office building. The Credit Union currently occupies the entirety of the second floor and partially the first, with eight (8) different first floor suites available. With an abundance of parking spaces available, a multitude are reserved-covered behind a gated access point. Upon paid access, tenants are welcome to enjoy the internal fitness center and locker rooms with showers. The west side of the Corporate Center boasts a beautiful, serene, garden style courtyard for tenant's enjoyment.