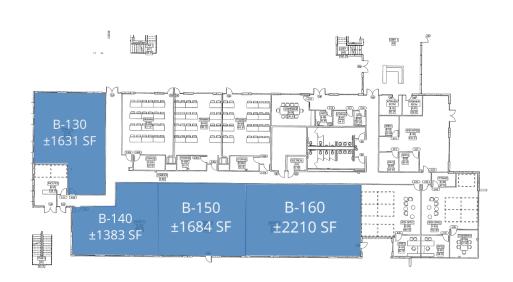

LEVEL 1 SOUTH

| SUITE       | TENANT    | SIZE             | ТҮРЕ         | RATE                    |
|-------------|-----------|------------------|--------------|-------------------------|
| Suite B-130 | Available | 1,631 SF         | Full Service | \$26.00 - \$30.00 SF/yr |
| Suite B-140 | Available | 1,383 - 5,277 SF | Full Service | \$26.00 - \$30.00 SF/yr |
| Suite B-150 | Available | 1,684 - 5,277 SF | Full Service | \$26.00 - \$30.00 SF/yr |
| Suite B-160 | Available | 2,210 - 5,277 SF | Full Service | \$26.00 - \$30.00 SF/yr |